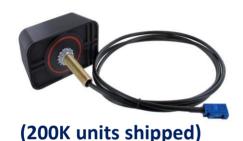

# Portfolio(Antenna)-5G LTE IP67 waterproof Antenna With FAKRA/SMA interfaces

650-10012-01/03:

IP67 outdoor antenna with customizable plug interface

A major soda bottling company tasked our customer to develop a low-profile LTE antenna for Payment Validation in Vending Machines. Antenna had to be <2.0 inches tall and IP64. (Weather resistant)

Payment Validation Company contacted Genesis to design and manufacture low-profile low-cost multiband LTE antenna.

Genesis designed and simulated and used 3D printed housings and laser-cut radiating elements for a Monopole LTE antenna with 6 foot cable.