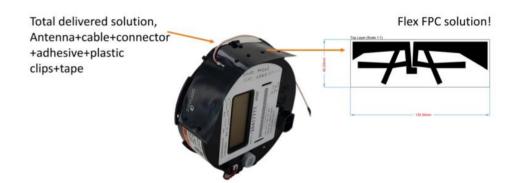

## **Genesis engineered solution**

650-10064-01:

Developed flex PCB antenna with heat staked mounting clip and MMCX interface. Antenna was color matched to plastic housing per industrial design.

## **Applications**

Typically any products with Wifi, Bluetooth, Zigbee, ...

(IROBOT-Roomba)

(Flexible antennas, placeable in optimal locations for best reception!)